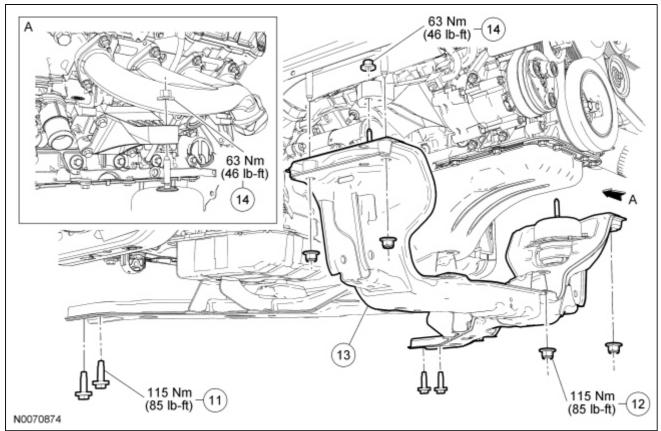

| Item | Part Number | Description                               |  |  |
|------|-------------|-------------------------------------------|--|--|
| 11   | W711075     | Subframe bolt (4 required)                |  |  |
| 12   | W707246     | Subframe nut (4 required)                 |  |  |
| 13   | 5025        | Subframe                                  |  |  |
| 14   | N621943     | Engine support insulator nut (2 required) |  |  |