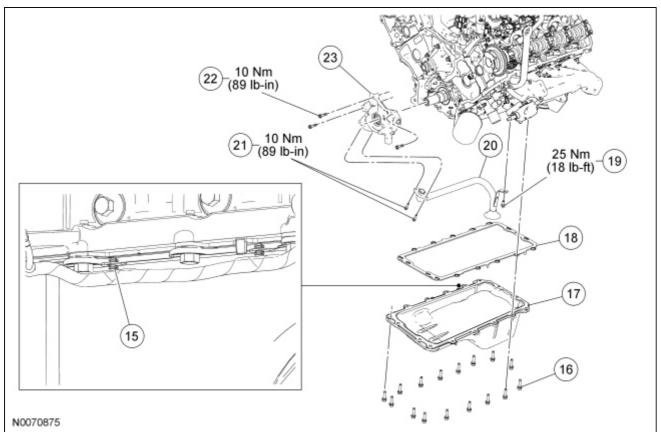

Oil Pump, Oil Pan and Oil Pump Screen and Pickup Tube

| 210223000 |                |                                                                |  |  |
|-----------|----------------|----------------------------------------------------------------|--|--|
| Item      | Part<br>Number | Description                                                    |  |  |
| 15        |                | Pin-type retainer (2 required) (part of 12B637)                |  |  |
| 16        | W701605        | Oil pan bolt (16 required)                                     |  |  |
| 17        | 6675           | Oil pan                                                        |  |  |
| 18        | 6710           | Oil pan gasket                                                 |  |  |
| 19        | N605904        | Oil pump screen and pickup tube-to-spacer bolt                 |  |  |
| 20        | 6622           | Oil pump screen and pickup tube                                |  |  |
| 21        | N806155        | Oil pump screen and pickup tube-to-oil pump bolts (2 required) |  |  |
| 22        | N806183        | Oil pump bolt (3 required)                                     |  |  |
| 23        | 6621           | Oil pump                                                       |  |  |