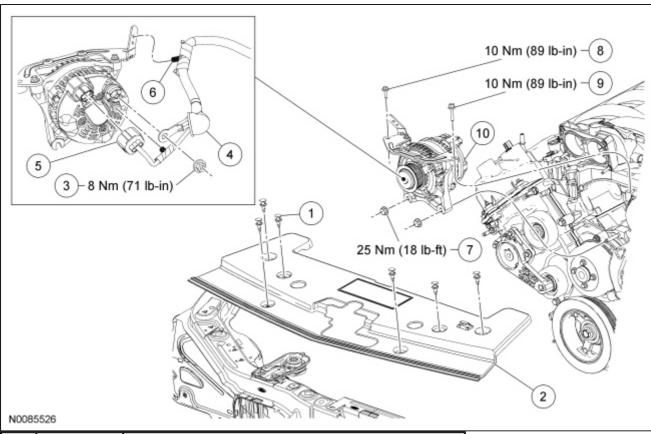

## **Generator and Radiator Sight Shield**

| Item | Part<br>Number | Description                                                   |  |
|------|----------------|---------------------------------------------------------------|--|
| 1    |                | Pin-type retainer                                             |  |
| 2    | 8C291          | Radiator sight shield                                         |  |
| 3    | W705790        | B+ terminal nut                                               |  |
| 4    |                | B+ terminal cover (part of 14305)                             |  |
| 5    | 14A4644        | Generator electrical connector (part of 14305)                |  |
| 6    |                | Wiring harness pin-type retainer (2 required) (part of 14305) |  |
| 7    | N804758        | Generator nut (2 required)                                    |  |
| 8    | N807309        | Generator bracket bolt                                        |  |
| 9    | W704682        | Generator bracket bolt                                        |  |
| 10   | 10300          | Generator                                                     |  |

| Item | Part Number | Description                               |  |  |
|------|-------------|-------------------------------------------|--|--|
| 11   | W711075     | Subframe bolt (4 required)                |  |  |
| 12   | W707246     | Subframe nut (4 required)                 |  |  |
| 13   | 5025        | Subframe                                  |  |  |
| 14   | N621943     | Engine support insulator nut (2 required) |  |  |